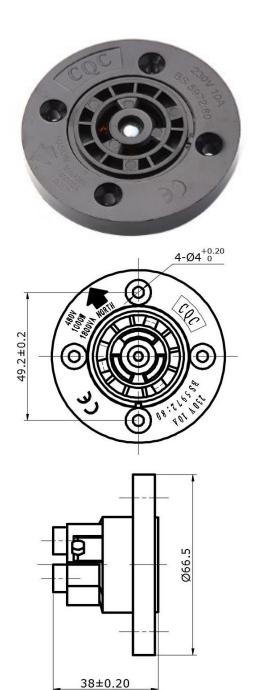

## SPECIFICATIONS AND CHARACTERISTICS:

• Standard: BS5972:80 CE

• Volts: 230VAC(105-480V)

• Load Rated: 10A, 1000W, 1800VA

• Insulation: 2500V/60Hz/1 minute

• Ambient temperature: -40  $^{\circ}$ C to +70  $^{\circ}$ C

• Rated Humidity: 96%