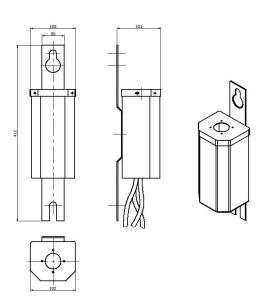

Small-sized collective control box can be used to control several streets lights, rated load 60A or below. It will automatically turn on or off the lights according to the changes of the natural lights

## Model: CJK-60

Photocontrol control the AC contactor automatically according the changes of ambient lighting level, thus, to control the multi lighting fixture's turn on and off.

## SPECIFICATIONS AND CHARACTERISTIC

- Range of voltage: 180-240VAC----50/60Hz
- Rated Load: 60A
- Operation Temperature: -30°C to +70°C
- Humidity ≤: 96%RH
- Power Consumption: <3W
- IP66
- Electrical Life: >5000 cycles