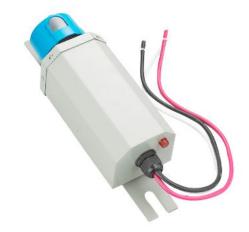

Small-sized collective control box can be used to control several streets lights, rated load 60A or below. It will automatically turn on or off the lights according to the changes of the natural lights

## Model: CJK-60

Photocontrol control the AC contactor automatically according the changes of ambient lighting level, thus, to control the multi lighting fixture's turn on and off.