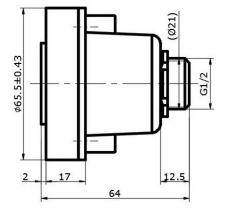

## SPECIFICATIONS AND CHARACTERISTICS:

• CUL Listed. Reference No.: E178670

• Full ANSI C136.10-2006 Compliance, UL773 Standard

• CE、ROHS

• Volts: 480VAC(105-480V)

• Load Rated: 15A, 1000W, 1800VA

• Material: Bakelite (ressistive to high temperatures of 150

Centrigrades degrees), GFPA;

• Insulation: 2500V/60Hz/1 minute

• Ambient temperature: -40 °C to +70 °C

• Rated Humidity: 96%

• Leads: 3 wires each in red, white and black color, 14AWG (105

/600V) x 30cm;