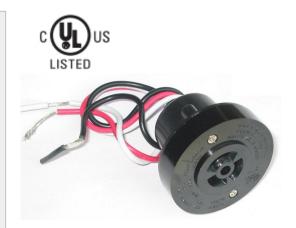

## Model: LC-10R/1

Installed inside of the lighting fixture

## SPECIFICATIONS AND CHARACTERISTICS:

• CUL Listed. Reference No.: E178670

• Full ANSI C136.10-2006 Compliance, UL773 Standard

• CE、ROHS

• Volts: 480VAC(105-480V)

• Load Rated: 15A, 1000W, 1800VA

• Material: Bakelite (ressistive to high temperatures of 150

Centrigrades degrees), GFPA;

• Insulation: 2500V/60Hz/1 minute

• Ambient temperature: -40 °C to +70 °C

• Rated Humidity: 96%

• Leads: 3 wires each in red, white and black color, 14AWG (105

/600V) x 30cm;