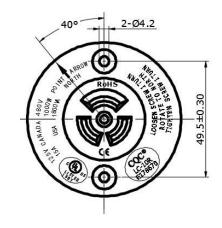

## SPECIFICATIONS AND CHARACTERISTICS:

• CUL Listed. Reference No.: E178670

• Full ANSI C136.10-2006 Compliance, UL773 Standard

• CE、ROHS

• Volts: 480VAC(105-480V)

• Load Rated: 15A, 1000W, 1800VA

• Material: Bakelite (ressistive to high temperatures of 150

Centrigrades degrees), GFPA;

• Insulation: 2500V/60Hz/1 minute

• Ambient temperature: -40 °C to +70 °C

• Rated Humidity: 96%

• Leads: 3 wires each in red, white and black color, 14AWG (105

/600V) x 30cm;