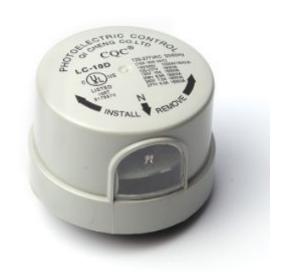

LC-10D has obtained the UL certification as per the double standards of ANSI C136.10 and UL773. It is especially suitable for LED lighting fixtures.

## Model: LC-10D

## **SPECIFICATIONS AND CHARACTERISTICS:**

·ANSI C136.10 & UL773 Standard

·UL Listed. Reference No.: E178670

·Volts & Cover Color

- Gray standard for 120VAC

- Blue standard for 120-277VAC (105-305VAC) 50/60Hz