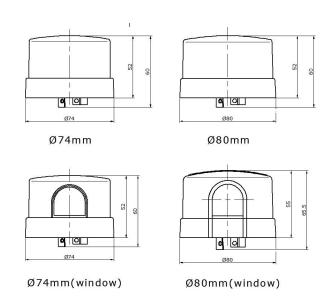

•Electrical Life: >5000 cycles

·Sensor Type: Silicon Photocell

·Housing: UV stabilized PC

·Failure Mode: Fail ON

·Size: 80mm,74mm (suitable for North America market),