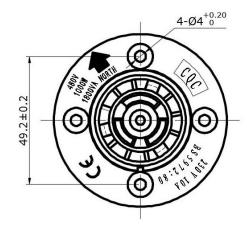

## Model: LC-10RT/2

## SPECIFICATIONS AND CHARACTERISTICS:

• Standard: BS5972:80 CE

• Volts: 230VAC(105-480V)

• Load Rated: 10A, 1000W, 1800VA

• Insulation: 2500V/60Hz/1 minute

• Ambient temperature: -40  $^{\circ}$ C to +70  $^{\circ}$ C

• Rated Humidity: 96%