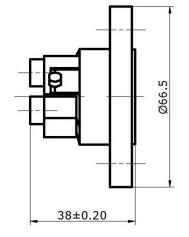

## Model: LC-10RT/2

## SPECIFICATIONS AND CHARACTERISTICS:

• Standard: BS5972:80 CE

• Volts: 230VAC(105-480V)

• Load Rated: 10A, 1000W, 1800VA

• Insulation: 2500V/60Hz/1 minute

• Ambient temperature: -40  $^{\circ}$ C to +70  $^{\circ}$ C

• Rated Humidity: 96%