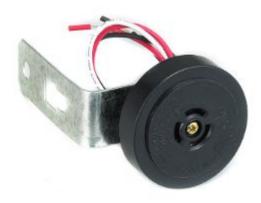

Photo control receptacle could be divided into British and American types and be manufactured as per BS5972 or UL773/ANSI C136.10, ANSI C136.41 standard. In order to solve the problem that photo control could be installed in the best position, we innovatively developed new receptacle (such as LC-10R/3, LC-10R/6) with rotatable locking type and separate base, which allows installation staff in the street light field fasten the screws after selecting the best Orientation.

• Rated Humidity: 96%

• Leads: 3 wires each in red, white and black color, 18AWG (105

/600V) x 20cm;