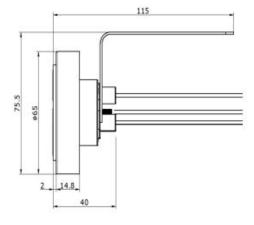

## **SPECIFICATIONS AND CHARACTERISTICS:**

• ANSI C136.10 & UL773 Standard

• Volts: 480VAC(105-480V)

• Load Rated: 10A, 1000W, 1800VA

• Material: GFPA

• Ambient temperature: -40  $^{\circ}$ C to +70  $^{\circ}$ C

• Rated Humidity: 96%

• Leads: 3 wires each in red, white and black color, 18AWG (105

/600V) x 20cm;